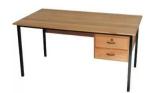

# **CLASSROOM FURNITURE - OFFICE FURNITURE**

**LEAD TIME -PIGEON HOLE 30 DIVISIONS** 

**Price:** R4,535.00

LEAD TIME -TEACHERS' DESK, SALIGNA

**Price:** R3,897.00

LEAD TIME -CUPBOARD, 2 DOORS 90W X 45D X 180H CM

Price: R7,220.00

LEAD TIME -TEACHER'S DESK, SUPAWOOD

**Price:** R3,475.00