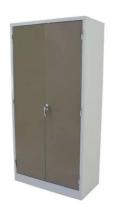

# **CLASSROOM FURNITURE - OFFICE FURNITURE**

**LEAD TIME -PIGEON HOLE 30 DIVISIONS** 

**Price:** R4,535.00

LEAD TIME -TEACHERS' DESK, SALIGNA

**Price:** R3,897.00

LEAD TIME -CUPBOARD, 2 DOORS 90W X 45D X 180H CM

Price: R7,220.00

LEAD TIME -TEACHER'S DESK, SUPAWOOD

**Price:** R3,475.00