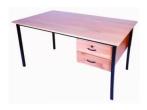

# **CLASSROOM FURNITURE - OFFICE FURNITURE**

**LEAD TIME -PIGEON HOLE 30 DIVISIONS** 

**Price:** R4,535.00

LEAD TIME -TEACHERS' DESK, SALIGNA

**Price:** R3,897.00

LEAD TIME -CUPBOARD, 2 DOORS 90W X 45D X 180H CM

Price: R7,220.00

LEAD TIME -TEACHER'S DESK, SUPAWOOD

**Price:** R3,475.00