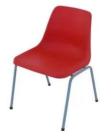

Price: R269.00

LEAD TIME -RED RUBY, GRADE 4-7 40CM H

**Price:** R294.00

LEAD TIME -BUDDY BLUE, GRADE 1-3 -35CM H

LEAD TIME -GRADE R
TABLE WHITE
COATING
SUPAWOOD

Price: R1,250.00

LEAD TIME -GRADE R CHAIR, RED - 32.5CM H