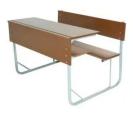

#### **CLASSROOM FURNITURE - COMBINATION DESKS**

LEAD TIME -FOUNDATION PHASE DBL COMB. DESK SUPAWOOD 55CM H

Price: R1,726.00

LEAD TIME -HIGH SCHOOL SALIGNA DOUBLE COMBINATION DESK

Price: R2,868.00

LEAD TIME -HIGH SCHOOL SUPAWOOD DOUBLE COMBINATION DESK

**Price:** R1,877.00

LEAD TIME -HIGH SCHOOL SALIGNA SINGLE COMBINATION DESK

Price: R1,997.00

LEAD TIME -INTERMEDIATE PHASE DOUBLE COMBINATION DESK SALIGNA 65 CM H

Price: R2,512.00