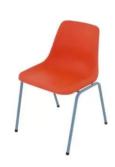

**Price:** R1,595.00

LEAD TIME -INTERMEDIATE PHASE SALIGNA TABLE, 100X45X65H CM

Price: R1,375.00

LEAD TIME -SALIGNA DOUBLE TABLE GRADE 1-3, 100 X 45 X 57,5 H CM

**Price:** R1,349.00

LEAD TIME -OLLIE ORANGE GRADE 8-12

Price: R269.00

LEAD TIME -RED RUBY, GRADE 4-7 40CM H

**Price:** R294.00

LEAD TIME -BUDDY BLUE, GRADE 1-3 -35CM H

LEAD TIME -GRADE R
TABLE WHITE
COATING
SUPAWOOD

Price: R1,250.00

LEAD TIME -GRADE R CHAIR, RED - 32.5CM H