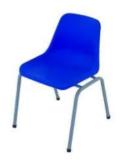

Price: R269.00

LEAD TIME -RED RUBY, GRADE 4-7 40CM H

**Price:** R294.00

LEAD TIME -BUDDY BLUE, GRADE 1-3 -35CM H

LEAD TIME -GRADE R
TABLE WHITE
COATING
SUPAWOOD

Price: R1,250.00

LEAD TIME -GRADE R CHAIR, RED - 32.5CM H