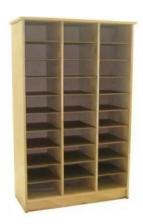

# **CLASSROOM FURNITURE - OFFICE FURNITURE**

**LEAD TIME -PIGEON HOLE 30 DIVISIONS** 

**Price:** R4,535.00

LEAD TIME -TEACHERS' DESK, SALIGNA

**Price:** R3,897.00

LEAD TIME -CUPBOARD, 2 DOORS 90W X 45D X 180H CM