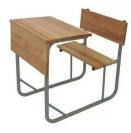

**Price:** R1,877.00

LEAD TIME -HIGH SCHOOL SALIGNA SINGLE COMBINATION DESK

Price: R1,997.00

LEAD TIME -INTERMEDIATE PHASE DOUBLE COMBINATION DESK SALIGNA 65 CM H

Price: R2,512.00