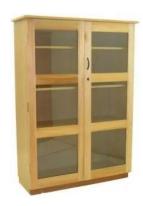

# **CLASSROOM FURNITURE - STORAGE SOLUTIONS**

LEAD TIME -TULA SCHOOL OKUME VENEERED BOARD WITH GLAZED

Price: R3,905.00