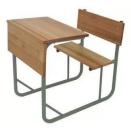

Price: R1,877.00

LEAD TIME -HIGH SCHOOL SALIGNA SINGLE COMBINATION DESK

Price: R1,997.00

LEAD TIME -INTERMEDIATE PHASE DOUBLE COMBINATION DESK SALIGNA 65 CM H

Price: R2,512.00