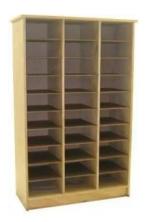

## **CLASSROOM FURNITURE - OFFICE FURNITURE**

**LEAD TIME -PIGEON HOLE 30 DIVISIONS** 

Price: R4,535.00

LEAD TIME -TEACHERS' DESK, SALIGNA

**Price:** R3,897.00

LEAD TIME -CUPBOARD, 2 DOORS 90W X 45D X 180H CM