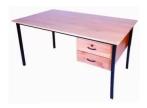

## **CLASSROOM FURNITURE - OFFICE FURNITURE**

**LEAD TIME -PIGEON HOLE 30 DIVISIONS** 

Price: R4,535.00

LEAD TIME -TEACHERS' DESK, SALIGNA

**Price:** R3,897.00

LEAD TIME -CUPBOARD, 2 DOORS 90W X 45D X 180H CM