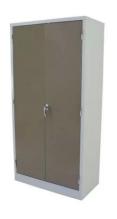

## **CLASSROOM FURNITURE - OFFICE FURNITURE**

**LEAD TIME -PIGEON HOLE 30 DIVISIONS** 

Price: R4,535.00

LEAD TIME -TEACHERS' DESK, SALIGNA

**Price:** R3,897.00

LEAD TIME -CUPBOARD, 2 DOORS 90W X 45D X 180H CM