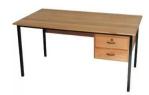

Tel: 082 765 3528

Email: orders@alphabugs.co.za

Website: www.alphabugs.co.za

Find us on: (P)









Please place orders via the website or email us for assistance. Prices subject to change without notice. All stock is subject to availability as per website.

| TABLE OF CONTENTS                      |       |
|----------------------------------------|-------|
| Classroom Furniture - Office Furniture | <br>2 |

Page: 1

## **CLASSROOM FURNITURE - OFFICE FURNITURE**



**LEAD TIME -PIGEON HOLE 30 DIVISIONS** 

Price: R4,535.00



LEAD TIME -TEACHERS' DESK, SALIGNA

**Price:** R3,897.00



LEAD TIME -CUPBOARD, 2 DOORS 90W X 45D X 180H CM

**Price:** R7,220.00



LEAD TIME -TEACHER'S DESK, SUPAWOOD

**Price:** R3,475.00