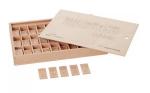

Price: R1,999.00

LITTLE SPROUTS BY GREENBEAN -GROOVED NUMBER PLATES - NUMBERS 0-9 - 10PCS - SOLID BEECH WOOD

Price: R299.00

LITTLE SPROUTS BY GREENBEAN -WOODEN LETTERS, 52 PLATES - UPPER & LOWERCASE - BOX