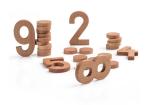

## GREENBEAN EARLY YEARS - LITTLE SPROUTS BY GREENBEAN

LITTLE SPROUTS BY GREENBEAN -NUMBERS UP TO 10 -12PCS - NATURAL BEECH WOOD

Price: R595.00

LITTLE SPROUTS BY GREENBEAN -GROOVED LETTER PLATES - UPPER & LOWER CASE - 52PCS - SOLID BEECH WOOD