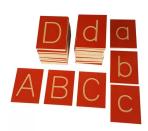

## GREENBEAN EARLY YEARS - LITTLE SPROUTS BY GREENBEAN

LITTLE SPROUTS BY GREENBEAN -NUMBERS UP TO 10 -12PCS - NATURAL BEECH WOOD

Price: R595.00

LITTLE SPROUTS BY GREENBEAN -GROOVED LETTER PLATES - UPPER & LOWER CASE - 52PCS - SOLID BEECH WOOD

Price: R1,999.00

LITTLE SPROUTS BY GREENBEAN -GROOVED NUMBER PLATES - NUMBERS 0-9 - 10PCS - SOLID BEECH WOOD

Price: R299.00

LITTLE SPROUTS BY GREENBEAN -WOODEN LETTERS, 52 PLATES - UPPER & LOWERCASE - BOX