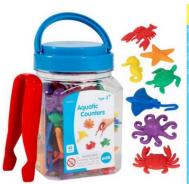

Tel: 082 765 3528

Email: orders@alphabugs.co.za

Website: www.alphabugs.co.za

Find us on: (P)









Please place orders via the website or email us for assistance. Prices subject to change without notice. All stock is subject to availability as per website.

| TΛ | RI | E   | ΩE | CO | NTE    | NTC    |
|----|----|-----|----|----|--------|--------|
|    | DЬ | _ 6 | UГ |    | 14 I C | IV I 3 |

## GREENBEAN EARLY YEARS - LITTLE SPROUTS BY GREENBEAN



LITTLE SPROUTS BY GREENBEAN -NUMBERS UP TO 10 -12PCS - NATURAL BEECH WOOD

Price: R595.00



LITTLE SPROUTS BY GREENBEAN -GROOVED LETTER PLATES - UPPER & LOWER CASE - 52PCS - SOLID BEECH WOOD

Price: R1,999.00



LITTLE SPROUTS BY GREENBEAN -GROOVED NUMBER PLATES - NUMBERS 0-9 - 10PCS - SOLID BEECH WOOD

Price: R299.00