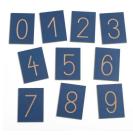

Price: R1,999.00

LITTLE SPROUTS BY GREENBEAN -GROOVED NUMBER PLATES - NUMBERS 0-9 - 10PCS - SOLID BEECH WOOD

Price: R299.00

LITTLE SPROUTS BY GREENBEAN -WOODEN LETTERS, 52 PLATES - UPPER & LOWERCASE - BOX