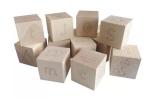

**Price:** R1,799.00

LITTLE SPROUTS BY GREENBEAN -WOODEN ABC BLOCKS - LOWER CASE LETTERS -26PCS - NATURAL BEECH WOOD

Price: R1,199.00