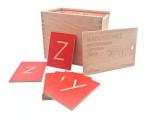

Price: R1,650.00

LITTLE SPROUTS BY GREENBEAN -GROOVED LETTER PLATES - UPPER & LOWER CASE CURSIVE LETTERS -52PCS - SOLID BEECH WOOD

Price: R1,549.00

LITTLE SPROUTS BY
GREENBEAN WOODEN LETTER
TILES - UPPER &
LOWER CASE - 96PCS
IN WOODEN BOX
WITH COVER NATURAL BEECH
WOOD