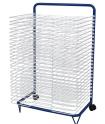

GREENBEAN EARLY YEARS - CHANGING SEASONS SENSORY TUBES

Price: R449.00

PLAY BY GREENBEAN - NUTS & BOLTS 64PC CONTAINER Price: R199.00

PLAY BY GREENBEAN - GROSS MOTOR SPARE PART - HAND PRINT Price: R74.00

PLAYROOM BY GREENBEAN -DRYING RACK 25 LAYERS