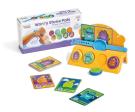

# GREENBEAN EARLY YEARS - LITTLE SPROUTS BY GREENBEAN

LITTLE SPROUTS BY GREENBEAN -NUMBERS UP TO 10 -12PCS - NATURAL BEECH WOOD

Price: R595.00

LITTLE SPROUTS BY GREENBEAN -GROOVED LETTER PLATES - UPPER & LOWER CASE - 52PCS - SOLID BEECH WOOD

Price: R1,999.00

LITTLE SPROUTS BY GREENBEAN -GROOVED NUMBER PLATES - NUMBERS 0-9 - 10PCS - SOLID BEECH WOOD

Price: R299.00

LITTLE SPROUTS BY GREENBEAN -WOODEN LETTERS, 52 PLATES - UPPER & LOWERCASE - BOX