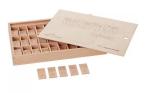

# GREENBEAN EARLY YEARS - LITTLE SPROUTS BY GREENBEAN

LITTLE SPROUTS BY GREENBEAN -NUMBERS UP TO 10 -12PCS - NATURAL BEECH WOOD

Price: R595.00

LITTLE SPROUTS BY GREENBEAN -GROOVED LETTER PLATES - UPPER & LOWER CASE - 52PCS - SOLID BEECH WOOD

Price: R1,999.00

LITTLE SPROUTS BY GREENBEAN -GROOVED NUMBER PLATES - NUMBERS 0-9 - 10PCS - SOLID BEECH WOOD

Price: R299.00

LITTLE SPROUTS BY GREENBEAN -WOODEN LETTERS, 52 PLATES - UPPER & LOWERCASE - BOX