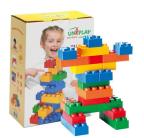

Price: R699.00

CREATE BY
GREENBEAN - JUMBO
SOFT BLOCKS BASIC - 60PCS - ECO
BOX

Price: R650.00

CREATE BY GREENBEAN - JUMBO

CREATE BY GREENBEAN - JUMBO

CREATE BY GREENBEAN -

CREATE BY GREENBEAN -

SOFT BLOCKS -PLUMP - 60PCS -BOX

Price: R1,700.00

SOFT BLOCKS -PLUMP - 36PCS -BOX

Price: R1,100.00

SNOWFLAKES 60PC IN POLYBAG (MEDIUM)

Price: R175.00

SQUIGGLE BOARD SET - WHITE BOX Price: R199.00

CREATE BY GREENBEAN -LINKING ANIMALS 96PCS IN POLYBAG