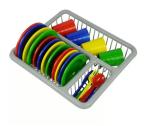

Price: R999.00

IMAGINE BY GREENBEAN -DINNER & KITCHEN SET 29PCS LARGE TRAY

Price: R299.00

IMAGINE BY GREENBEAN -DINNER SET 28PCS IN DRAINER RACK

**Price:** R285.00