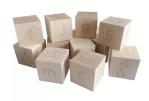

**Price:** R1,799.00

LITTLE SPROUTS BY
GREENBEAN WOODEN ABC
BLOCKS - LOWER
CASE LETTERS 26PCS - NATURAL
BEECH WOOD

Price: R1,199.00