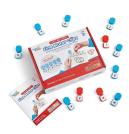

**Price:** R3,799.00

PLAY BY GREENBEAN
- BALANCING PLATE

Price: R799.00

PLAY BY GREENBEAN
- INFINITE LOOP

Price: R125.00

PLAY BY GREENBEAN
- NUTS & BOLTS
64PC CONTAINER

Price: R199.00

PLAY BY GREENBEAN
- GROSS MOTOR
SPARE PART TRIANGLE

Price: R74.00

PLAY BY GREENBEAN
- GROSS MOTOR
SPARE PART - FOOT
PRINT

Price: R74.00

PLAY BY GREENBEAN
- NUTS & BOLTS
PLASTIC 32PC JAR

Price: R145.00