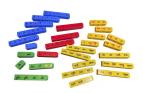

# GREENBEAN EARLY YEARS - LITTLE SPROUTS BY GREENBEAN

LITTLE SPROUTS BY GREENBEAN -NUMBERS UP TO 10 -12PCS - NATURAL BEECH WOOD

Price: R595.00

LITTLE SPROUTS BY GREENBEAN -GROOVED LETTER PLATES - UPPER & LOWER CASE - 52PCS - SOLID BEECH WOOD

Price: R1,999.00

LITTLE SPROUTS BY GREENBEAN -GROOVED NUMBER PLATES - NUMBERS 0-9 - 10PCS - SOLID BEECH WOOD

Price: R299.00

LITTLE SPROUTS BY GREENBEAN -WOODEN LETTERS, 52 PLATES - UPPER & LOWERCASE - BOX