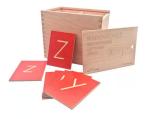

Price: R1,999.00

LITTLE SPROUTS BY GREENBEAN -GROOVED NUMBER PLATES - NUMBERS 0-9 - 10PCS - SOLID BEECH WOOD

Price: R299.00

LITTLE SPROUTS BY GREENBEAN -WOODEN LETTERS, 52 PLATES - UPPER & LOWERCASE - BOX