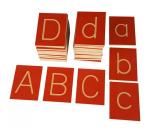

# GREENBEAN EARLY YEARS - LITTLE SPROUTS BY GREENBEAN

LITTLE SPROUTS BY GREENBEAN -NUMBERS UP TO 10 -12PCS - NATURAL BEECH WOOD

Price: R595.00

LITTLE SPROUTS BY GREENBEAN -GROOVED LETTER PLATES - UPPER & LOWER CASE - 52PCS - SOLID BEECH WOOD

Price: R1,999.00

LITTLE SPROUTS BY GREENBEAN -GROOVED NUMBER PLATES - NUMBERS 0-9 - 10PCS - SOLID BEECH WOOD

Price: R299.00

LITTLE SPROUTS BY GREENBEAN -WOODEN LETTERS, 52 PLATES - UPPER & LOWERCASE - BOX

Price: R1,650.00

LITTLE SPROUTS BY GREENBEAN -GROOVED LETTER PLATES - UPPER & LOWER CASE CURSIVE LETTERS -52PCS - SOLID BEECH WOOD

Price: R1,549.00

LITTLE SPROUTS BY
GREENBEAN WOODEN LETTER
TILES - UPPER &
LOWER CASE - 96PCS
IN WOODEN BOX
WITH COVER NATURAL BEECH
WOOD