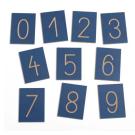

Price: R1,999.00

LITTLE SPROUTS BY GREENBEAN -GROOVED NUMBER PLATES - NUMBERS 0-9 - 10PCS - SOLID BEECH WOOD

Price: R299.00

LITTLE SPROUTS BY GREENBEAN -WOODEN LETTERS, 52 PLATES - UPPER & LOWERCASE - BOX