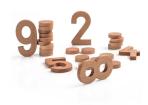

# GREENBEAN EARLY YEARS - LITTLE SPROUTS BY GREENBEAN

LITTLE SPROUTS BY GREENBEAN -NUMBERS UP TO 10 -12PCS - NATURAL BEECH WOOD

Price: R595.00

LITTLE SPROUTS BY GREENBEAN -GROOVED LETTER PLATES - UPPER & LOWER CASE - 52PCS - SOLID BEECH WOOD

Price: R1,999.00

LITTLE SPROUTS BY GREENBEAN -GROOVED NUMBER PLATES - NUMBERS 0-9 - 10PCS - SOLID BEECH WOOD

Price: R299.00

LITTLE SPROUTS BY GREENBEAN -WOODEN LETTERS, 52 PLATES - UPPER & LOWERCASE - BOX