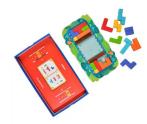

MIDEER - 5-IN-1 JUNGLE TETRIS BLOCK LOGIC CHALLENGE

**Price:** R599.00

MIDEER - 32-IN-1 CLASSIC GAMES SET

**Price:** R699.00

MIDEER - MINI GRAPHIC -COLOURING PIXELS

Price: R120.00

MIDEER - BOARD GAME 2-SIDED -LUDO TRIP