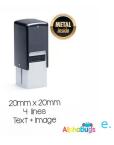

SELF-INKING STAMP CSI-20

**Price:** R253.00

SELF-INKING STAMP CSI-15

**Price:** R369.00

SELF-INKING STAMP CSI-0

Price: R187.00

SELF-INKING STAMP CSI-10

**Price:** R220.00