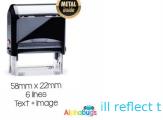

Price: R341.00

58mm x 22mm

SELF-INKING STAMP CSI-33

**Price:** R374.00

SELF-INKING STAMP CSI-30

**Price:** R286.00

SELF-INKING STAMP CSI-21

**Price:** R270.00