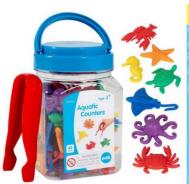

## **EASTER EGGSCAPADE**

.PLAYDOUGH PLAY SET - EASTER EGGSCAPADE (6M+4D)

**Price:** R200.00

PLAYDOUGH MAT -EASTER EGGSCAPADE 6

**Price:** R30.00 - R45.00

PLAYDOUGH MAT -EASTER EGGSCAPADE 5

**Price:** R30.00 - R45.00