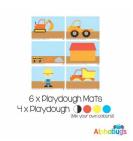

### **BOYS AT WORK**

.PLAYDOUGH PLAY SET - BOYS AT WORK (2M+4D)

**Price:** R132.00

.PLAYDOUGH PLAY SET - BOYS AT WORK (3M+4D)

**Price:** R165.00

.PLAYDOUGH PLAY SET - BOYS AT WORK (6M+4D)

**Price:** R220.00