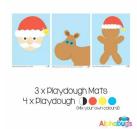

### **CHRISTMAS CHARACTERS**

.PLAYDOUGH PLAY SET - CHRISTMAS CHARACTERS (2M+4D)

**Price:** R132.00

.PLAYDOUGH PLAY SET - CHRISTMAS CHARACTERS (3M+4D)

**Price:** R165.00

.PLAYDOUGH PLAY SET - CHRISTMAS CHARACTERS (6M+4D)

Price: R220.00

PLAYDOUGH MAT -CHRISTMAS CHARACTERS 6

Price: R33.00 - R50.00

PLAYDOUGH MAT -CHRISTMAS CHARACTERS 5

Price: R33.00 - R50.00

PLAYDOUGH MAT -CHRISTMAS CHARACTERS 4

Price: R33.00 - R50.00

PLAYDOUGH MAT -CHRISTMAS CHARACTERS 3

Price: R33.00 - R50.00

PLAYDOUGH MAT -CHRISTMAS CHARACTERS 2

Price: R33.00 - R50.00

PLAYDOUGH MAT -CHRISTMAS CHARACTERS 1

Price: R33.00 - R50.00

PLAYDOUGH MAT -CHRISTMAS CHARACTERS - ALL