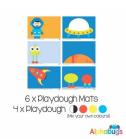

# **OUTER SPACE**

.PLAYDOUGH PLAY SET - OUTER SPACE 2 (2M+4D)

**Price:** R132.00

.PLAYDOUGH PLAY SET - OUTER SPACE 3 (3M+4D)

**Price:** R165.00

.PLAYDOUGH PLAY SET - OUTER SPACE 6 (6M+4D)

**Price:** R220.00

PLAYDOUGH MAT -OUTER SPACE - ALL

**Price:** R165.00 - R270.00

PLAYDOUGH MAT -OUTER SPACE 6

Price: R33.00 - R50.00

PLAYDOUGH MAT -OUTER SPACE 5

Alphabugs

Price: R33.00 - R50.00

PLAYDOUGH MAT -OUTER SPACE 4

Alphabugs

Price: R33.00 - R50.00

Alphabug

#### PLAYDOUGH MAT -OUTER SPACE 3

Price: R33.00 - R50.00

PLAYDOUGH MAT -OUTER SPACE 2

Price: R33.00 - R50.00

PLAYDOUGH MAT -OUTER SPACE 1