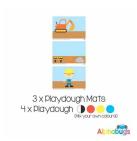

### **BOYS AT WORK**

.PLAYDOUGH PLAY SET - BOYS AT WORK (2M+4D)

**Price:** R132.00

.PLAYDOUGH PLAY SET - BOYS AT WORK (3M+4D)

**Price:** R165.00

.PLAYDOUGH PLAY SET - BOYS AT WORK (6M+4D)

**Price:** R220.00