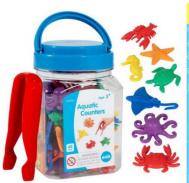

# **UNDER THE SEA**

PLAYDOUGH MAT -UNDER THE SEA COUNTING 7-12

**Price:** R165.00 - R270.00

PLAYDOUGH MAT -UNDER THE SEA COUNTING 1-6