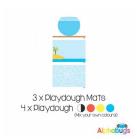

# **OUTER SPACE**

.PLAYDOUGH PLAY SET - OUTER SPACE 2 (2M+4D)

**Price:** R132.00

.PLAYDOUGH PLAY SET - OUTER SPACE 3 (3M+4D)

**Price:** R165.00

.PLAYDOUGH PLAY SET - OUTER SPACE 6 (6M+4D)

**Price:** R220.00

PLAYDOUGH MAT -OUTER SPACE - ALL

**Price:** R165.00 - R270.00

PLAYDOUGH MAT -OUTER SPACE 6

Price: R33.00 - R50.00

PLAYDOUGH MAT -OUTER SPACE 5

Alphabugs

Price: R33.00 - R50.00

PLAYDOUGH MAT -OUTER SPACE 4