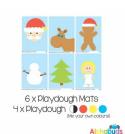

### **CHRISTMAS CHARACTERS**

.PLAYDOUGH PLAY SET - CHRISTMAS CHARACTERS (2M+4D)

**Price:** R132.00

.PLAYDOUGH PLAY SET - CHRISTMAS CHARACTERS (3M+4D)

**Price:** R165.00

.PLAYDOUGH PLAY SET - CHRISTMAS CHARACTERS (6M+4D)

Price: R220.00

PLAYDOUGH MAT -CHRISTMAS CHARACTERS 6

Price: R33.00 - R50.00

PLAYDOUGH MAT -CHRISTMAS CHARACTERS 5

Price: R33.00 - R50.00

PLAYDOUGH MAT -CHRISTMAS CHARACTERS 4

Price: R33.00 - R50.00

PLAYDOUGH MAT -CHRISTMAS CHARACTERS 3

Price: R33.00 - R50.00

PLAYDOUGH MAT -CHRISTMAS CHARACTERS 2

Price: R33.00 - R50.00

PLAYDOUGH MAT -CHRISTMAS CHARACTERS 1

Price: R33.00 - R50.00

PLAYDOUGH MAT -CHRISTMAS CHARACTERS - ALL