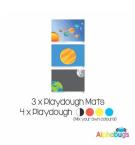

# **OUTER SPACE**

.PLAYDOUGH PLAY SET - OUTER SPACE 2 (2M+4D)

**Price:** R132.00

.PLAYDOUGH PLAY SET - OUTER SPACE 3 (3M+4D)

**Price:** R165.00

.PLAYDOUGH PLAY SET - OUTER SPACE 6 (6M+4D)

**Price:** R220.00

PLAYDOUGH MAT -OUTER SPACE - ALL

**Price:** R165.00 - R270.00

PLAYDOUGH MAT -OUTER SPACE 6

Price: R33.00 - R50.00

PLAYDOUGH MAT -OUTER SPACE 5

Alphabugs

Price: R33.00 - R50.00

PLAYDOUGH MAT -OUTER SPACE 4