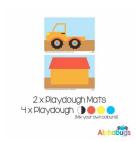

### **BOYS AT WORK**

.PLAYDOUGH PLAY SET - BOYS AT WORK (2M+4D)

**Price:** R132.00

.PLAYDOUGH PLAY SET - BOYS AT WORK (3M+4D)

**Price:** R165.00

.PLAYDOUGH PLAY SET - BOYS AT WORK (6M+4D)

**Price:** R220.00