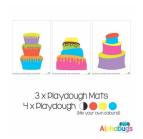

# **MAKE A CAKE**

.PLAYDOUGH PLAY SET - MAKE A CAKE 3 (3M+4D)

**Price:** R165.00

.PLAYDOUGH PLAY SET - MAKE A CAKE 2 (2M+4D)

Price: R132.00

.PLAYDOUGH PLAY SET - MAKE A CAKE 6 (6M+4D)

Price: R220.00

PLAYDOUGH MAT -MAKE A CAKE 6

Price: R33.00 - R50.00

PLAYDOUGH MAT -MAKE A CAKE 5

Price: R33.00 - R50.00

PLAYDOUGH MAT -MAKE A CAKE 4

Price: R33.00 - R50.00

PLAYDOUGH MAT -MAKE A CAKE 3

Price: R33.00 - R50.00

PLAYDOUGH MAT -MAKE A CAKE 2

Price: R33.00 - R50.00

PLAYDOUGH MAT -MAKE A CAKE 1