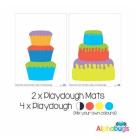

# **MAKE A CAKE**

.PLAYDOUGH PLAY SET - MAKE A CAKE 3 (3M+4D)

**Price:** R165.00

.PLAYDOUGH PLAY SET - MAKE A CAKE 2 (2M+4D)

Price: R132.00

.PLAYDOUGH PLAY SET - MAKE A CAKE 6 (6M+4D)

Price: R220.00

PLAYDOUGH MAT -MAKE A CAKE 6

Price: R33.00 - R50.00

PLAYDOUGH MAT -MAKE A CAKE 5

Price: R33.00 - R50.00

PLAYDOUGH MAT -MAKE A CAKE 4

Price: R33.00 - R50.00

PLAYDOUGH MAT -MAKE A CAKE 3

Price: R33.00 - R50.00

PLAYDOUGH MAT -MAKE A CAKE 2

Price: R33.00 - R50.00

PLAYDOUGH MAT -MAKE A CAKE 1