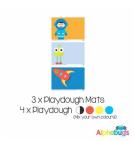

### AT THE FARM

.PLAYDOUGH PLAY SET - AT THE FARM (2M+4D)

**Price:** R132.00

.PLAYDOUGH PLAY SET - AT THE FARM (3M+4D)

Price: R165.00

.PLAYDOUGH PLAY SET - AT THE FARM (6M+4D)

**Price:** R220.00

PLAYDOUGH MAT -AT THE FARM - ALL

**Price:** R165.00 - R270.00

PLAYDOUGH MAT -AT THE FARM 6

Price: R33.00 - R50.00

PLAYDOUGH MAT -AT THE FARM 5

Price: R33.00 - R50.00

PLAYDOUGH MAT -AT THE FARM 4

Price: R33.00 - R50.00

Alphabugs

#### PLAYDOUGH MAT -AT THE FARM 3

Price: R33.00 - R50.00

PLAYDOUGH MAT -AT THE FARM 2

Price: R33.00 - R50.00

PLAYDOUGH MAT -AT THE FARM 1

Alphabugs