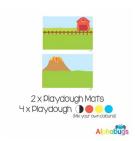

### AT THE FARM

.PLAYDOUGH PLAY SET - AT THE FARM (2M+4D)

**Price:** R132.00

.PLAYDOUGH PLAY SET - AT THE FARM (3M+4D)

Price: R165.00

.PLAYDOUGH PLAY SET - AT THE FARM (6M+4D)

**Price:** R220.00

PLAYDOUGH MAT -AT THE FARM - ALL

**Price:** R165.00 - R270.00

PLAYDOUGH MAT -AT THE FARM 6

Price: R33.00 - R50.00

PLAYDOUGH MAT -AT THE FARM 5

Price: R33.00 - R50.00

PLAYDOUGH MAT -AT THE FARM 4

Price: R33.00 - R50.00

Alphabugs

#### PLAYDOUGH MAT -AT THE FARM 3

Price: R33.00 - R50.00

PLAYDOUGH MAT -AT THE FARM 2

Price: R33.00 - R50.00

PLAYDOUGH MAT -AT THE FARM 1

Alphabugs