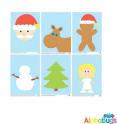

### **CHRISTMAS CHARACTERS**

.PLAYDOUGH PLAY SET - CHRISTMAS CHARACTERS (2M+4D)

**Price:** R132.00

.PLAYDOUGH PLAY SET - CHRISTMAS CHARACTERS (3M+4D)

**Price:** R165.00

.PLAYDOUGH PLAY SET - CHRISTMAS CHARACTERS (6M+4D)

Price: R220.00

PLAYDOUGH MAT -CHRISTMAS CHARACTERS 6

Price: R33.00 - R50.00

PLAYDOUGH MAT -CHRISTMAS CHARACTERS 5

Price: R33.00 - R50.00

PLAYDOUGH MAT -CHRISTMAS CHARACTERS 4

Price: R33.00 - R50.00

PLAYDOUGH MAT -CHRISTMAS CHARACTERS 3

Price: R33.00 - R50.00

PLAYDOUGH MAT -CHRISTMAS CHARACTERS 2

Price: R33.00 - R50.00

PLAYDOUGH MAT -CHRISTMAS CHARACTERS 1

Price: R33.00 - R50.00

PLAYDOUGH MAT -CHRISTMAS CHARACTERS - ALL