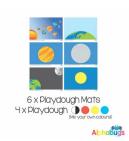

# **OUTER SPACE**

.PLAYDOUGH PLAY SET - OUTER SPACE 2 (2M+4D)

**Price:** R132.00

.PLAYDOUGH PLAY SET - OUTER SPACE 3 (3M+4D)

**Price:** R165.00

.PLAYDOUGH PLAY SET - OUTER SPACE 6 (6M+4D)

**Price:** R220.00

PLAYDOUGH MAT -OUTER SPACE - ALL

**Price:** R165.00 - R270.00

PLAYDOUGH MAT -OUTER SPACE 6

Price: R33.00 - R50.00

PLAYDOUGH MAT -OUTER SPACE 5

Alphabugs

Price: R33.00 - R50.00

PLAYDOUGH MAT -OUTER SPACE 4