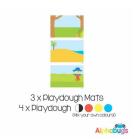

### **FAIRYTALE FANTASY**

PLAYDOUGH PLAY SET - FAIRYTALE FANTASY 6 (6M+4D)

Price: R220.00

PLAYDOUGH PLAY SET - FAIRYTALE FANTASY 2 (6M+4D)

Price: R220.00

PLAYDOUGH PLAY SET - FAIRY FANTASY 2 (3M+4D)

**Price:** R165.00

.PLAYDOUGH PLAY SET - FAIRYTALE FANTASY 2 (2M+4D)

Price: R132.00

PLAYDOUGH MAT -FAIRYTALE FANTASY 2- ALL

Price: R165.00 -R270.00

PLAYDOUGH MAT -FAIRYTALE FANTASY 2.3

Price: R33.00 - R50.00

PLAYDOUGH MAT -FAIRYTALE FANTASY 2.2