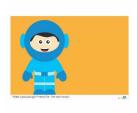

# **ROCKING ROBOTS**

PLAYDOUGH MAT - ROCKING ROBOTS 6

Price: R33.00 - R50.00

PLAYDOUGH MAT -ROCKING ROBOTS 5

Price: R33.00 - R50.00

PLAYDOUGH MAT - ROCKING ROBOTS 4

Price: R33.00 - R50.00

PLAYDOUGH MAT - ROCKING ROBOTS 3

Price: R33.00 - R50.00

PLAYDOUGH MAT - ROCKING ROBOTS 2

**Price:** R33.00 - R50.00

PLAYDOUGH MAT - ROCKING ROBOTS 1

**Price:** R33.00 - R50.00

PLAYDOUGH MAT -ROCKING ROBOTS -ALL