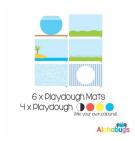

### AT THE FARM

.PLAYDOUGH PLAY SET - AT THE FARM (2M+4D)

**Price:** R132.00

.PLAYDOUGH PLAY SET - AT THE FARM (3M+4D)

Price: R165.00

.PLAYDOUGH PLAY SET - AT THE FARM (6M+4D)

**Price:** R220.00

PLAYDOUGH MAT -AT THE FARM - ALL

**Price:** R165.00 - R270.00

PLAYDOUGH MAT -AT THE FARM 6

Price: R33.00 - R50.00

PLAYDOUGH MAT -AT THE FARM 5

Price: R33.00 - R50.00

PLAYDOUGH MAT -AT THE FARM 4

Price: R33.00 - R50.00

Alphabugs